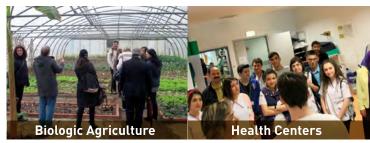

Professional visit programs are flexible and can combine study, training, visit to organizations/ companies and cultural activities. With access to the Braga Municipality, we visit delegates and the participants gain first-hand knowledge and develop an extensive network of contacts within education, trade and industry in Braga, Portugal. Programs can cover all range of topics and are designed to meet the expectations and specific interest of the groups to advance professional development.

# IN ALL PROFESSIONAL VISITS

- Highly customised and flexible programs tailored to meet the specific needs and interests of the visiting group.
- Extensive international capacity in the design and delivery of programs to trainers, teachers, school leaders and industry professionals.
- Access to government departments, state schools, training centers, institutes, universities, trade and industrial associations and companies.